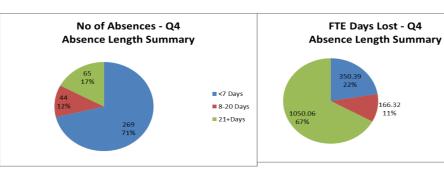

## DIRECTORATE LONG TERM SICKNESS ABSENCE EDUCATION AND TRANSFORMATION

|                                                    |                        | LTS Qtr 4 14/15            |                    | LTS Qtr 4 15/16 |                            |                    |                 |
|----------------------------------------------------|------------------------|----------------------------|--------------------|-----------------|----------------------------|--------------------|-----------------|
| Unit                                               | Average FTE 31.12.2015 | Number of<br>FTE days lost | No. of<br>Absences | Days per FTE    | Number of<br>FTE days lost | No. of<br>Absences | Days per<br>FTE |
| Strategy Partnership & Commissioning               | 337.46                 | 566.09                     | 28                 | 1.69            | 800.95                     | 40                 | 2.37            |
| Business & Management Support                      | 12.74                  | 54.66                      | 2                  | 0.87            | 41.00                      | 1                  | 3.22            |
| Catering Services                                  | 115.55                 | 236.55                     | 25                 | 2.00            | 208.11                     | 24                 | 1.80            |
| Transformation Team                                | 2.00                   | 0.00                       | 0                  | 0.00            | 0.00                       | 0                  | 0.00            |
| EDUCATION AND TRANSFORMATION TOTAL (excl. Schools) | 467.75                 | 857.30                     | 55                 | 1.66            | 1050.06                    | 65.00              | 2.24            |