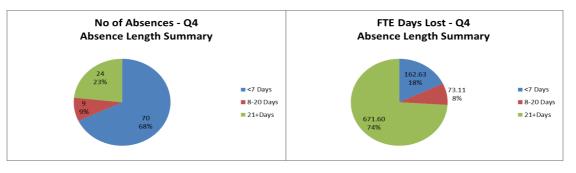

## DIRECTORATE LONG TERM SICKNESS ABSENCE COMMUNITIES

|                                 |                           | LTS Qtr 4 14/15            |                    |              | LTS Qtr 4 15/16            |                    |                 |
|---------------------------------|---------------------------|----------------------------|--------------------|--------------|----------------------------|--------------------|-----------------|
| Unit                            | Average FTE<br>31.12.2015 | Number of<br>FTE days lost | No. of<br>Absences | Days per FTE | Number of<br>FTE days lost | No. of<br>Absences | Days per<br>FTE |
|                                 |                           |                            |                    |              |                            |                    |                 |
| Electoral Services              | 2.00                      | 0.00                       | 0                  | 0.00         | 0.00                       | 0                  | 0.00            |
| Culture                         | 4.51                      | 66.11                      | 3                  | 0.95         | 15.00                      | 1                  | 3.33            |
| Management and Business Support | 10.78                     | 15.00                      | 1                  | 0.74         | 9.00                       | 1                  | 0.83            |
| Regeneration & Development      | 128.11                    | 240.74                     | 7                  | 1.93         | 34.00                      | 3                  | 0.27            |
| Neighbourhood Services          | 258.37                    | 794.50                     | 21                 | 3.00         | 613.60                     | 19                 | 2.37            |
| COMMUNITIES TOTALS              | 403.77                    | 1,116.35                   | 32                 | 2.33         | 671.60                     | 24.00              | 1.66            |