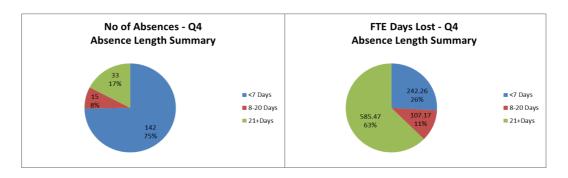

### DIRECTORATE LONG TERM SICKNESS ABSENCE RESOURCES

|                                   |                        | LTS Qtr 4 14/15 LTS Qtr 4 15/16 |        |              |                         |        |                 |
|-----------------------------------|------------------------|---------------------------------|--------|--------------|-------------------------|--------|-----------------|
|                                   | Average FTE 31.12.2015 |                                 | No. of | Days per FTE | Number of FTE days lost | No. of | Days per<br>FTE |
| HR and Organisational Development | 113.26                 | 408.29                          | 13     | 3.11         | 210.49                  | 10     | 1.86            |
| Finance & ICT                     | 167.26                 | 342.69                          | 11     | 1.89         | 152.27                  | 8      | 0.91            |
| Property Services                 | 121.51                 | 369.25                          | 19     | 2.72         | 222.71                  | 15     | 1.83            |
| Office of Chief Executive         | 6.00                   | 0                               | 0      | 0.00         | 0                       | 0      | 0.00            |
| RESOURCES TOTALS                  | 408.03                 | 1120.23                         | 43     | 2.47         | 585.47                  | 33.00  | 1.43            |