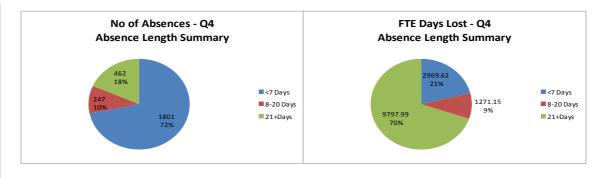

## DIRECTORATE LONG TERM SICKNESS ABSENCE

|                              |                           |                            | LTS Qtr 4 14/15    |              | LTS Qtr 4 15/16            |                    |              |  |
|------------------------------|---------------------------|----------------------------|--------------------|--------------|----------------------------|--------------------|--------------|--|
| Directorate                  | Average FTE<br>31.12.2015 | Number of FTE<br>days lost | No. of<br>Absences | Days per FTE | Number of FTE<br>days lost | No. of<br>Absences | Days per FTE |  |
| Schools                      | 2257.76                   | 3530.19                    | 150                | 1.56         | 3395.21                    | 186                | 1.50         |  |
| Wellbeing                    | 886.53                    | 3733.05                    | 161                | 4.14         | 3978.62                    | 149                | 4.49         |  |
| Education and Transformation | 467.74                    | 857.31                     | 55                 | 1.66         | 1050.06                    | 65                 | 2.24         |  |
| Communities                  | 403.78                    | 1116.34                    | 32                 | 2.33         | 671.60                     | 24                 | 1.66         |  |
| Resources                    | 408.04                    | 1120.23                    | 43                 | 2.47         | 585.47                     | 33                 | 1.43         |  |
| Legal & Regulatory           | 90.23                     | 158.97                     | 8                  | 1.13         | 117.04                     | 5                  | 1.30         |  |
| BCBC TOTAL                   | 4514.08                   | 10516.09                   | 449                | 2.21         | 9798.00                    | 462.00             | 2.17         |  |