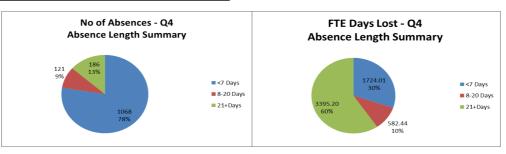

## DIRECTORATE LONG TERM SICKNESS ABSENCE

|                              |                           |                            | LTS Qtr 4 14/15    |              | LTS Qtr 4 15/16            |                    |              |  |
|------------------------------|---------------------------|----------------------------|--------------------|--------------|----------------------------|--------------------|--------------|--|
| Directorate                  | Average FTE<br>31.12.2015 | Number of FTE<br>days lost | No. of<br>Absences | Days per FTE | Number of FTE<br>days lost | No. of<br>Absences | Days per FTE |  |
| Schools                      | 2257.76                   | 3530.19                    | 150                | 1.56         | 3395.21                    | 186                | 1.50         |  |
| Wellbeing                    | 886.53                    | 3733.05                    | 161                | 4.14         | 3978.62                    | 149                | 4.49         |  |
| Education and Transformation | 467.74                    | 857.31                     | 55                 | 1.66         | 1050.06                    | 65                 | 2.24         |  |
| Communities                  | 403.78                    | 1116.34                    | 32                 | 2.33         | 671.60                     | 24                 | 1.66         |  |
| Resources                    | 408.04                    | 1120.23                    | 43                 | 2.47         | 585.47                     | 33                 | 1.43         |  |
| Legal & Regulatory           | 90.23                     | 158.97                     | 8                  | 1.13         | 117.04                     | 5                  | 1.30         |  |
| BCBC TOTAL                   | 4514.08                   | 10516.09                   | 449                | 2.21         | 9798.00                    | 462.00             | 2.17         |  |