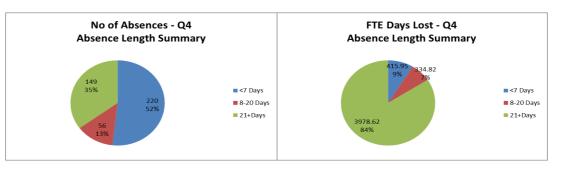

## DIRECTORATE LONG TERM SICKNESS ABSENCE WELLBEING

|                             |                           | LTS Qtr 4 14/15            |                    |              | LTS Qtr 4 15/16            |                    |                 |
|-----------------------------|---------------------------|----------------------------|--------------------|--------------|----------------------------|--------------------|-----------------|
| Unit                        | Average FTE<br>31.12.2015 | Number of<br>FTE days lost | No. of<br>Absences | Days per FTE | Number of<br>FTE days lost | No. of<br>Absences | Days per<br>FTE |
| Healthy Living              | 17.51                     | 0.00                       | 0                  | 0.00         | 0.00                       | 0                  | 0.00            |
| Adult Social Care           | 643.83                    | 3054.16                    | 140                | 4.41         | 3186.01                    | 123                | 4.95            |
| Safeguarding and Assessment | 165.12                    | 666.89                     | 26                 | 4.10         | 604.61                     | 23                 | 3.66            |
| Business Support            | 60.07                     | 12.00                      | 1                  | 0.48         | 188.00                     | 3                  | 3.13            |
| WELLBEING TOTAL             | 886.53                    | 3733.05                    | 167.00             | 4.14         | 3978.62                    | 149.00             | 4.49            |