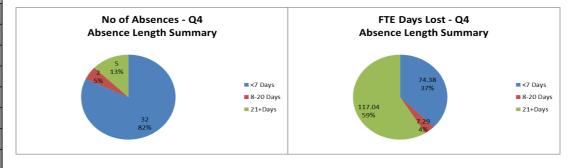

# DIRECTORATE LONG TERM SICKNESS ABSENCE LEGAL & REGULATORY SERVICES

|                                  |                        | LTS Qtr 4 14/15            |                    | LTS Qtr 4 15/16 |                            |                    |                 |
|----------------------------------|------------------------|----------------------------|--------------------|-----------------|----------------------------|--------------------|-----------------|
| Unit                             | Average FTE 31.12.2015 | Number of<br>FTE days lost | No. of<br>Absences | Days per FTE    | Number of<br>FTE days lost | No. of<br>Absences | Days per<br>FTE |
| Business Support                 | 4.00                   | 0.00                       | 0                  | 0.00            | 51.00                      | 1                  | 12.75           |
| Legal Services                   | 29.54                  | 0.00                       | 0                  | 0.00            | 0.00                       | 0                  | 0.00            |
| Partnerships                     | 9.00                   | 0.00                       | 0                  | 0.00            | 28.00                      | 1                  | 3.11            |
| Procurement and County Supplies  | 28.73                  | 82.97                      | 3                  | 2.63            | 38.04                      | 3                  | 1.32            |
| Public Protection                | N/A                    | 76.00                      | 5                  | 1.55            | N/A                        | N/A                | N/A             |
| Register Office                  | 4.35                   | 0.00                       | 0                  | 0.00            | 0.00                       | 0                  | 0.00            |
| Scrutiny and Democratic Services | 12.61                  | 0.00                       | 0                  | 0.00            | 0.00                       | 0                  | 0.00            |
| CMB Support                      | 2.00                   | 0.00                       | 0                  | 0.00            | 0.00                       | 0                  | 0.00            |
| LEGAL & REG TOTALS               | 90.23                  | 158.97                     | 8.00               | 1.13            | 117.04                     | 5.00               | 1.30            |